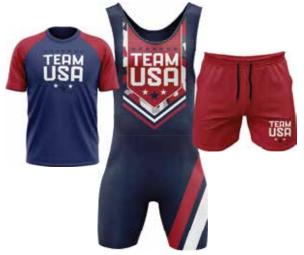

#### TEAM UNIFORM PACKAGES WRESTLING

STARTING AT

1 Singlet, 1 Practice Shirt, 1 Practice Short

1 Singlet, 1 Practice Shirt ,1 Pratice Short 1 Fleece Hoodie, 1 Fleece Sweatpant