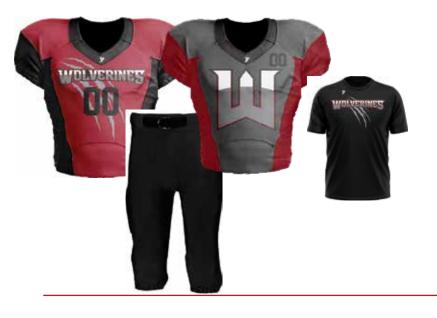

#### TEAM UNIFORM PACKAGES FOOTBALL

starting at

2 Jerseys, 1 Pant, 1 Practice Shirt,

2 Jerseys, 1 Pant, 1 Practice Shirt, 1 practice short, 1 1/4 Zip Jacket