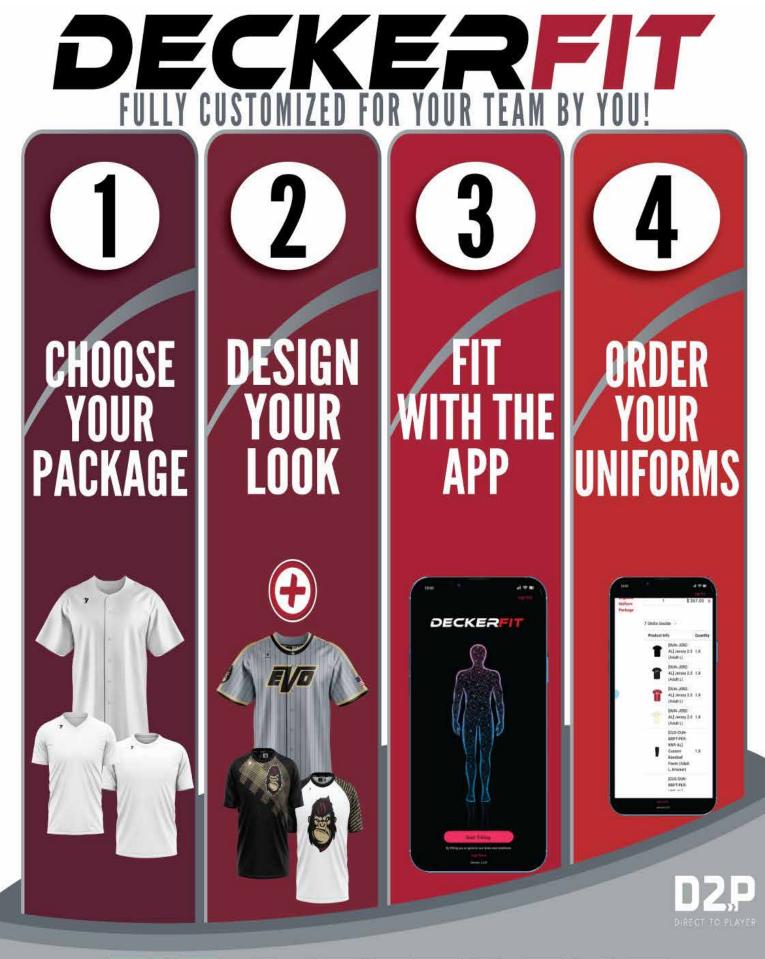

OUR COMPLETE OFFERING IS TAILORED TO YOUR TEAM.

**FIT DIFFERENT** 

Basepall <sup>\$</sup> Soffmall