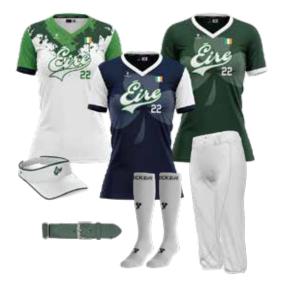

#### TEAM UNIFORM PACKAGES SOFTBALL

2 Jerseys, 1 Practice Shirt, 1 Platinum Softball Pant, 1 Belt, 1 Pair of Socks, And 1 Custom Visor

3 Jerseys, 2 Platinum Softball Pants, 2 Belts, 2 Pairs of Socks, And 1 Visor