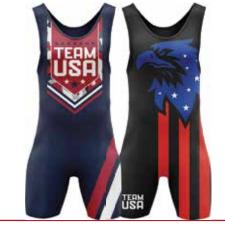

#### TEAM UNIFORM PACKAGES WRESTLING

STARTING AT

1 Singlet, 1 Practice Shirt, 1 Practice Short

1 Singlet, 1 Practice Shirt ,1 Pratice Short 1 Fleece Hoodie, 1 Fleece Sweatpant