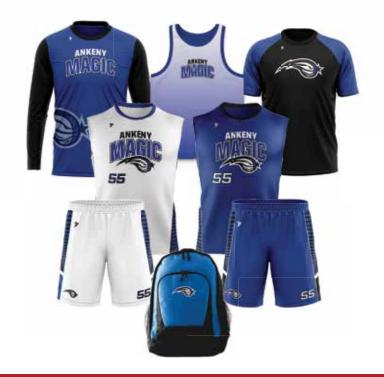

#### **TEAM UNIFORM PACKAGES** BASKETBALL

2 Jerseys, 2 Shorts, 1 Practice Shirt, 1 player bag

2 Jerseys, 2 Shorts, 1 Practice Shirt, 1 LS practice shirt, Reversible Top, Player Bag