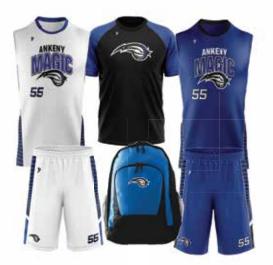

#### **TEAM UNIFORM PACKAGES** BASKETBALL

2 Jerseys, 2 Shorts, 1 Practice Shirt, 1 player bag

2 Jerseys, 2 Shorts, 1 Practice Shirt, 1 LS practice shirt, Reversible Top, Player Bag