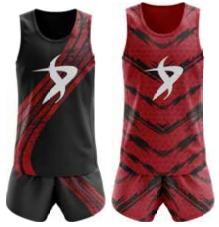

#### TEAM UNIFORM PACKAGES TRACK AND FIELD

2 Custom Jersey / 2 Custom Shorts

Custom Jersey / Custom Shorts/ Custom 1/4 Zip Jacket / Custom Shirt

Custom Jersey / Custom Shorts/ Custom Hoodie/ Custom Joggers / Custom T-Shirt / Custom Hand Towel