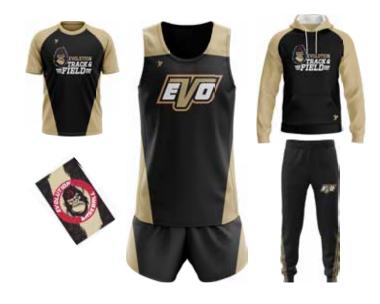

#### TEAM UNIFORM PACKAGES TRACK AND FIELD

2 Custom Jersey / 2 Custom Shorts

Custom Jersey / Custom Shorts/ Custom 1/4 Zip Jacket / Custom Shirt

Custom Jersey / Custom Shorts/ Custom Hoodie/ Custom Joggers / Custom T-Shirt / Custom Hand Towel