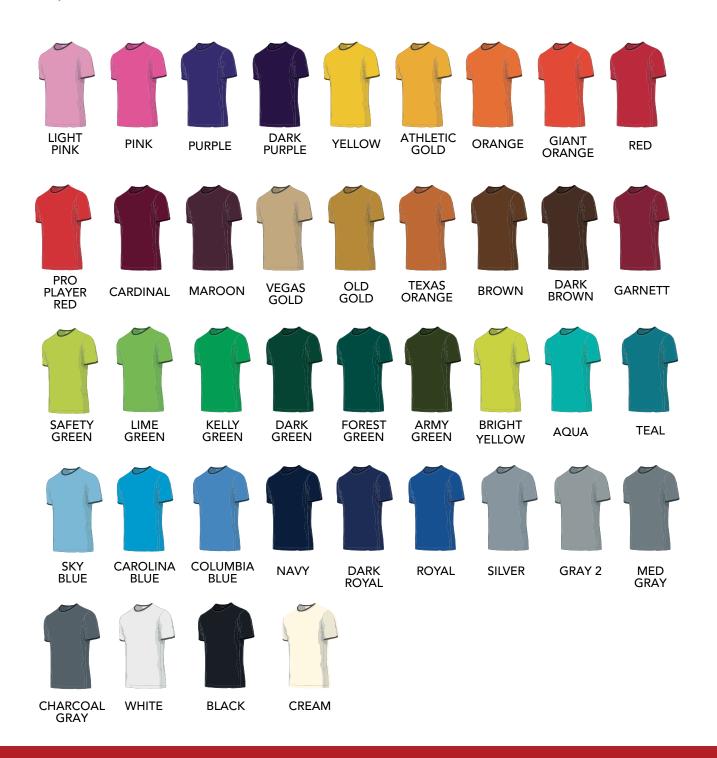

#### **SUBLIMATION COLORS**

Decker Sports has developed a sublimation color swatches based on the most popular colors used by sports steams around the world. Our art team has done extensive research to ensure that the selected Pantone colors match up with the most common shades of each color. The use of fades or special effects, such as glowing edges or shadows, will alter the appearance of these colors. In addition, colors may vary slightly when printed on different fabrics.