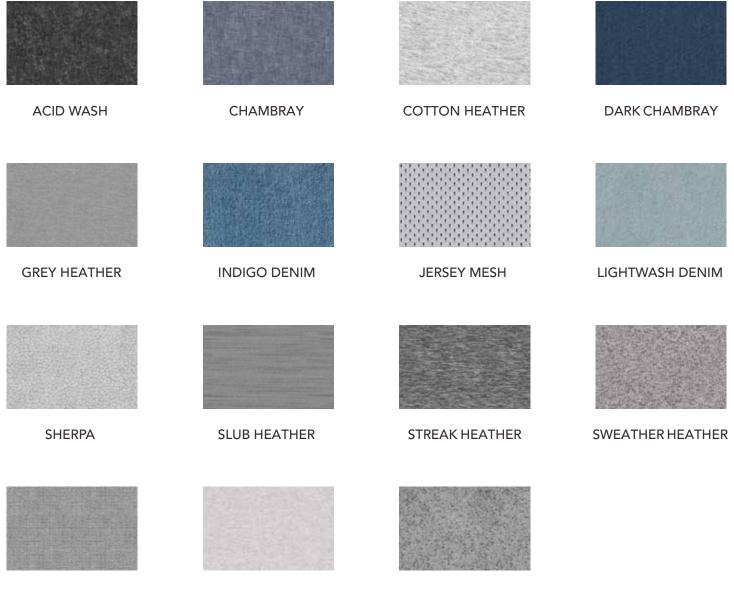

#### **SUBLIMATION COLORS**

Decker Sports has developed a sublimation color swatches based on the most popular colors used by sports steams around the world. Our art team has done extensive research to ensure that the selected Pantone colors match up with the most common shades of each color. The use of fades or special effects, such as glowing edges or shadows, will alter the appearance of these colors. In addition, colors may vary slightly when printed on different fabrics.