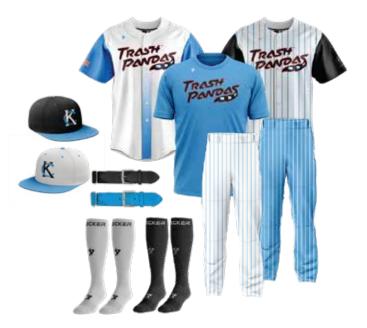

#### TEAM UNIFORM PACKAGES BASEBALL

Jerseys, 1 Practice Shirt, 1 Sharkskin Baseball Pant, 1 Belt, 1 Pair of Socks, And 1 Custom Hat

Jerseys, 1 Practice Shirt, 2 Sublimated Baseball Pants, 2 Belts, 2 Pairs of Socks, And 2 Custom Hats