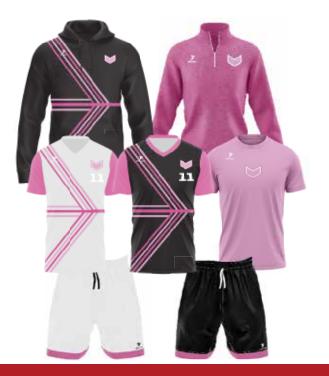

#### TEAM UNIFORM PACKAGES SOCCER

**\$60** 

STARTING AT

2 Jerseys, 1 Short, 1 Practice Shirt

2 Jerseys, 2 Shorts, 1 Practice Shirt 1 Fleece Hoodie, 1 1/4 Zip Jacket