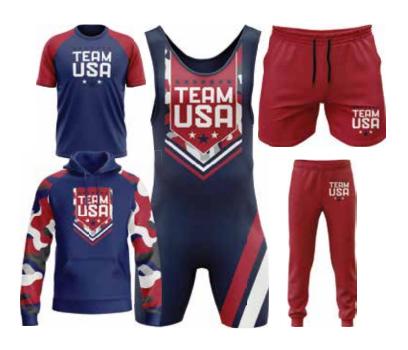

#### TEAM UNIFORM PACKAGES WRESTLING

STARTING AT

1 Singlet, 1 Practice Shirt, 1 Practice Short

1 Singlet, 1 Practice Shirt ,1 Pratice Short 1 Fleece Hoodie, 1 Fleece Sweatpant