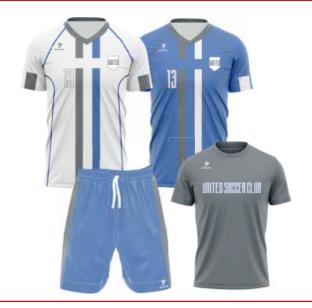

#### TEAM UNIFORM PACKAGES SOCCER

**\$60** 

STARTING AT

2 Jerseys, 1 Short, 1 Practice Shirt

2 Jerseys, 2 Shorts, 1 Practice Shirt 1 Fleece Hoodie, 1 1/4 Zip Jacket