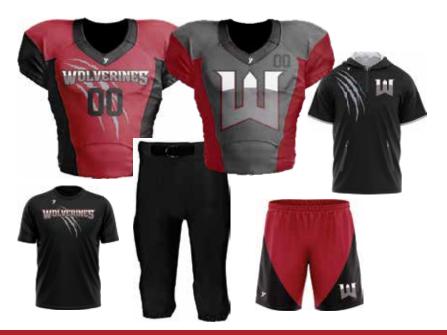

#### TEAM UNIFORM PACKAGES FOOTBALL

starting at

2 Jerseys, 1 Pant, 1 Practice Shirt,

2 Jerseys, 1 Pant, 1 Practice Shirt, 1 practice short, 1 1/4 Zip Jacket