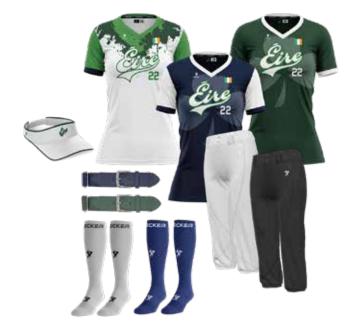

#### TEAM UNIFORM PACKAGES SOFTBALL

2 Jerseys, 1 Practice Shirt, 1 Platinum Softball Pant, 1 Belt, 1 Pair of Socks, And 1 Custom Visor

3 Jerseys, 2 Platinum Softball Pants, 2 Belts, 2 Pairs of Socks, And 1 Visor