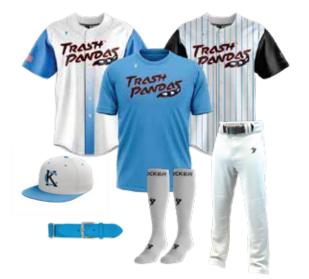

#### TEAM UNIFORM PACKAGES BASEBALL

Jerseys, 1 Practice Shirt, 1 Sharkskin Baseball Pant, 1 Belt, 1 Pair of Socks, And 1 Custom Hat

Jerseys, 1 Practice Shirt, 2 Sublimated Baseball Pants, 2 Belts, 2 Pairs of Socks, And 2 Custom Hats