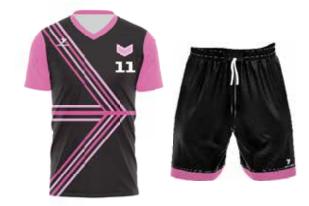

#### TEAM UNIFORM PACKAGES SOCCER

**\$60** 

STARTING AT

2 Jerseys, 1 Short, 1 Practice Shirt

2 Jerseys, 2 Shorts, 1 Practice Shirt 1 Fleece Hoodie, 1 1/4 Zip Jacket